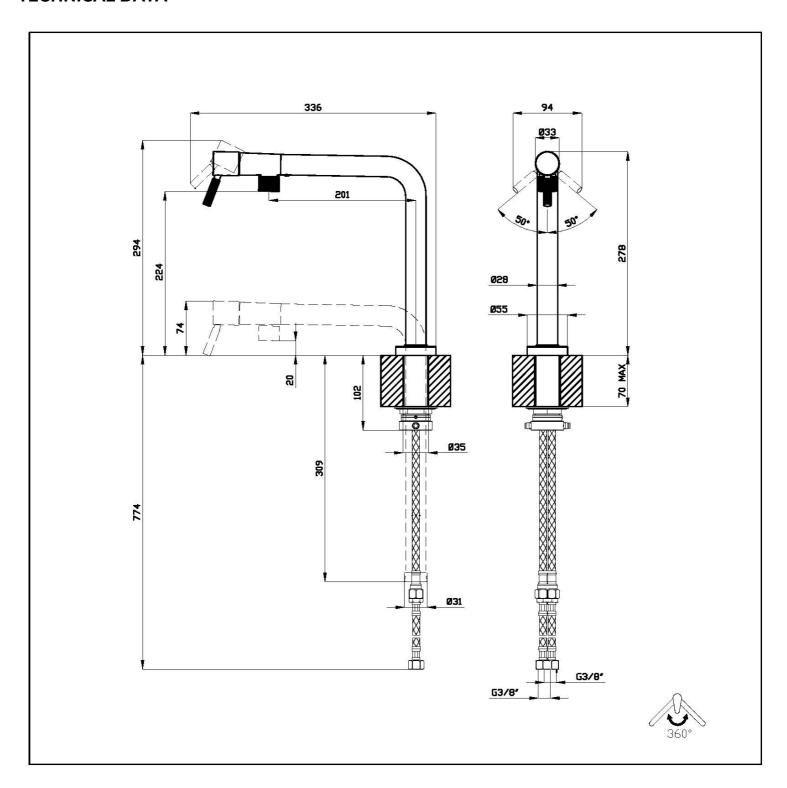

## **DETAILS**

| Mixer type            | Single-lever mixer tap with rotating, collapsible barrel (Up&Down) |
|-----------------------|--------------------------------------------------------------------|
| Material              | Brass                                                              |
| Texture               | Chromed                                                            |
| Finish                | PVD                                                                |
| Coloring              | Gun Metal                                                          |
| Cartrigde             | With ceramic discs                                                 |
| Mixer hole            | ø35 mm                                                             |
| Strenghtening plate   | ø55mm                                                              |
| Max worktop thickness | 70 mm                                                              |
|                       |                                                                    |

| Rotating angle      | 360°                                                                                                       |
|---------------------|------------------------------------------------------------------------------------------------------------|
| FEATURES            |                                                                                                            |
| COLLAPSIBILE BARREL | Feature that makes it possible to foresee the sink in front of a window, so as to enjoy the natural light. |
| Rotating angle      | All the taps have a wide angle of rotation. Some models even permit a full 360° rotation.                  |
| Strenghtening plate | Foster's mixer taps are equipped with the strenghtening plate that offers perfect stability on any sink.   |

## **TECHNICAL DATA**